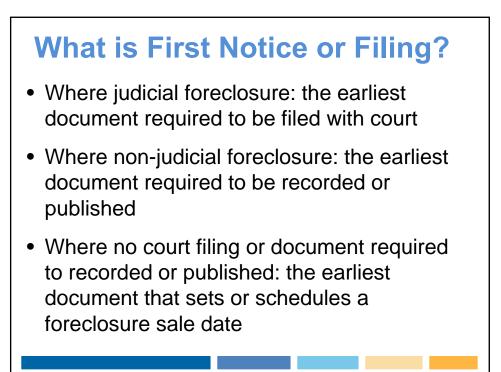

### Dual-Tracking Protections Before Foreclosure Referral

- Servicers must not make first notice or filing required for foreclosure process until mortgage loan is more than 120 days delinquent
- If borrower submits complete application during 120-day period or before first notice or filing, a servicer can't make first notice or filing until evaluation complete
- State foreclosure timelines pre-empted to the extent they allow an earlier commencement of foreclosure
- Protection does not apply if foreclosure based on borrower's violation of a due on sale clause or if servicer is joining foreclosure action by a subordinate lienholder