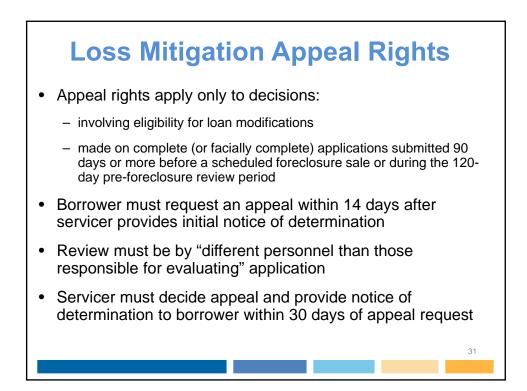

# Loss Mitigation Review Rights

| Days Application<br>Received Before<br>Foreclosure Sale | ≥ 90                                                     | ≥ 45             | ≥ 38 |  |
|---------------------------------------------------------|----------------------------------------------------------|------------------|------|--|
| Acknowledgment of<br>Application                        | Yes, must acknowled<br>days and provide de<br>additional | No               |      |  |
| Time to Evaluate                                        | 30 days                                                  |                  |      |  |
| Time to Appeal                                          | 14 days                                                  | No appeal rights |      |  |
| Time to Accept<br>Loan Mod Offer                        | 14 days                                                  | 7 days           |      |  |
|                                                         |                                                          |                  |      |  |