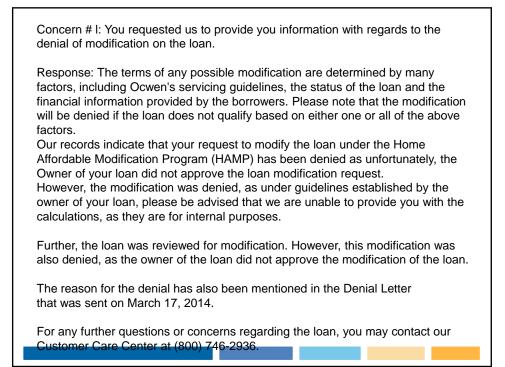

## **Loan Modification Denial**

- If loan modification denial based on a requirement set by loan owner or assignee, notice must identify owner or assignee and specific requirement that was basis for denial
- If loan modification denial based on net present value test, notice must state this reason and include the inputs used for the calculation
- Denial notice must also describe borrower's right to appeal, the deadline to appeal, and any requirements for making an appeal, if applicable