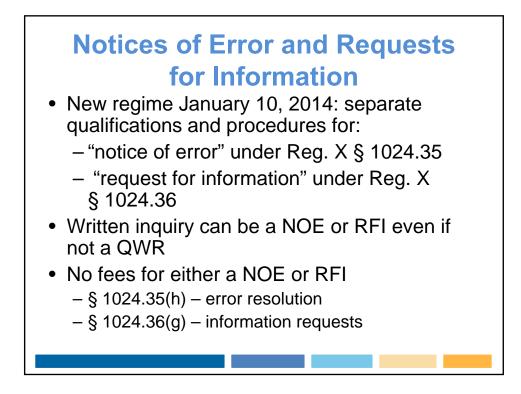

## Asking the Servicer to Identify the Mortgage Loan Owner

|                                                                            | TILA (1641(f)(2))                          | RESPA (Reg. X<br>§1024.36(d)(2)                         |  |  |  |
|----------------------------------------------------------------------------|--------------------------------------------|---------------------------------------------------------|--|--|--|
| Time                                                                       | Presumptively "reasonable"                 | 10 business days                                        |  |  |  |
| Fees                                                                       | Not discussed                              | Banned                                                  |  |  |  |
| Remedy                                                                     | \$4K plus actuals, but servicer liability? | Actual, unless pattern<br>and practice and then<br>\$2K |  |  |  |
| Statute of limitations                                                     | 1 year                                     | 3 years                                                 |  |  |  |
| Useful commentary in the RESPA Official Interpretations,<br>§ 1024.36(a)-2 |                                            |                                                         |  |  |  |
|                                                                            |                                            |                                                         |  |  |  |