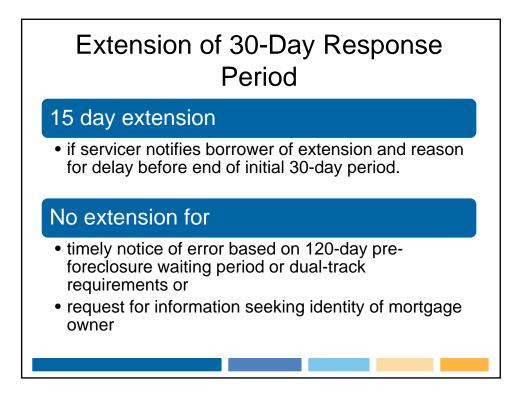

### Dual-Tracking Protections Before Foreclosure Referral

- Servicers must not make first notice or filing required for foreclosure process until mortgage loan is more than 120 days delinquent
- If borrower submits complete application during 120-day period or before first notice or filing, a servicer can't make first notice or filing until evaluation complete
- State foreclosure timelines pre-empted to the extent they allow an earlier commencement of foreclosure
- Protection does not apply if foreclosure based on borrower's violation of a due on sale clause or if servicer is joining foreclosure action by a subordinate lienholder

#### Dual-Tracking Protections After Foreclosure Referral

- If borrower submits complete application after first notice or filing but more than 37 days before foreclosure sale, servicer may proceed with foreclosure process, but shall not:
  - move for foreclosure judgment or order of sale, or conduct sale, until decision given or borrower rejects offer or fails to perform
  - make a dispositive motion, such as motion for default judgment, judgment on pleadings, or summary judgment, which may directly result in a foreclosure judgment or order of sale
- If such a motion has been made before receiving a complete application, servicer must take reasonable steps to avoid a ruling or issuance of an order