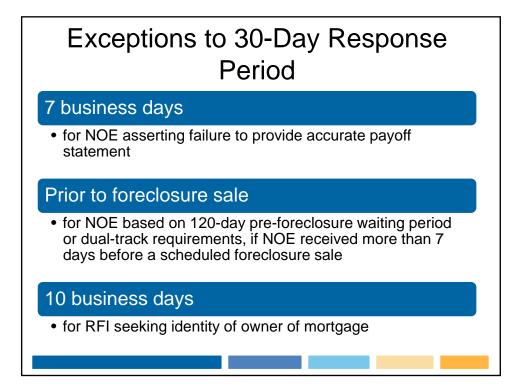

## Asking the Servicer to Identify the Mortgage Loan Owner

|                                                                            | TILA (1641(f)(2))                          | RESPA (Reg. X<br>§1024.36(d)(2)                         |  |  |  |
|----------------------------------------------------------------------------|--------------------------------------------|---------------------------------------------------------|--|--|--|
| Time                                                                       | Presumptively "reasonable"                 | 10 business days                                        |  |  |  |
| Fees                                                                       | Not discussed                              | Banned                                                  |  |  |  |
| Remedy                                                                     | \$4K plus actuals, but servicer liability? | Actual, unless pattern<br>and practice and then<br>\$2K |  |  |  |
| Statute of limitations                                                     | 1 year                                     | 3 years                                                 |  |  |  |
| Useful commentary in the RESPA Official Interpretations,<br>§ 1024.36(a)-2 |                                            |                                                         |  |  |  |
|                                                                            |                                            |                                                         |  |  |  |