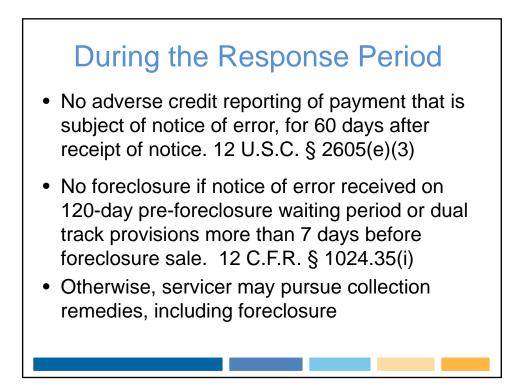

### Dual-Tracking Protections Before Foreclosure Referral

- Servicers must not make first notice or filing required for foreclosure process until mortgage loan is more than 120 days delinquent
- If borrower submits complete application during 120-day period or before first notice or filing, a servicer can't make first notice or filing until evaluation complete
- State foreclosure timelines pre-empted to the extent they allow an earlier commencement of foreclosure
- Protection does not apply if foreclosure based on borrower's violation of a due on sale clause or if servicer is joining foreclosure action by a subordinate lienholder

#### Dual-Tracking Protections After Foreclosure Referral

- If borrower submits complete application after first notice or filing but more than 37 days before foreclosure sale, servicer may proceed with foreclosure process, but shall not:
  - move for foreclosure judgment or order of sale, or conduct sale, until decision given or borrower rejects offer or fails to perform
  - make a dispositive motion, such as motion for default judgment, judgment on pleadings, or summary judgment, which may directly result in a foreclosure judgment or order of sale
- If such a motion has been made before receiving a complete application, servicer must take reasonable steps to avoid a ruling or issuance of an order