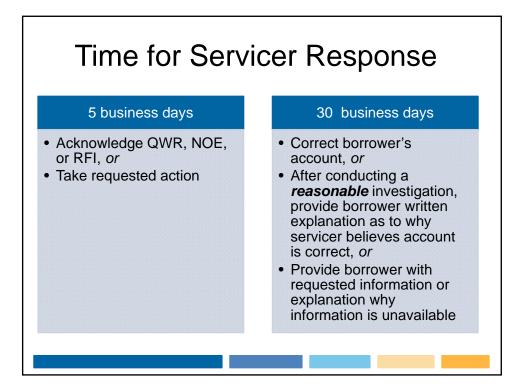

#### Receipt of Application 45 Days or More Before Sale

#### Servicer must:

- Conduct review to determine whether application is complete
- Within 5 business days of receiving application, provide written notice to borrower that:
  - · acknowledges application is complete, or
  - describes documents and information needed to complete the application, and
  - provides "reasonable date" by which borrower should submit missing documents and information