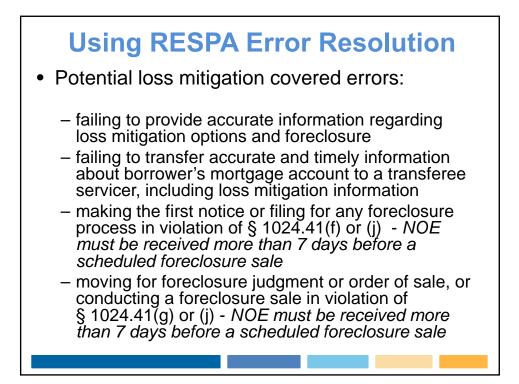

### Dual-Tracking Protections Before Foreclosure Referral

- Servicers must not make first notice or filing required for foreclosure process until mortgage loan is more than 120 days delinquent
- If borrower submits complete application during 120-day period or before first notice or filing, a servicer can't make first notice or filing until evaluation complete
- State foreclosure timelines pre-empted to the extent they allow an earlier commencement of foreclosure
- Protection does not apply if foreclosure based on borrower's violation of a due on sale clause or if servicer is joining foreclosure action by a subordinate lienholder

#### Dual-Tracking Protections After Foreclosure Referral

- If borrower submits complete application after first notice or filing but more than 37 days before foreclosure sale, servicer may proceed with foreclosure process, but shall not:
  - move for foreclosure judgment or order of sale, or conduct sale, until decision given or borrower rejects offer or fails to perform
  - make a dispositive motion, such as motion for default judgment, judgment on pleadings, or summary judgment, which may directly result in a foreclosure judgment or order of sale
- If such a motion has been made before receiving a complete application, servicer must take reasonable steps to avoid a ruling or issuance of an order