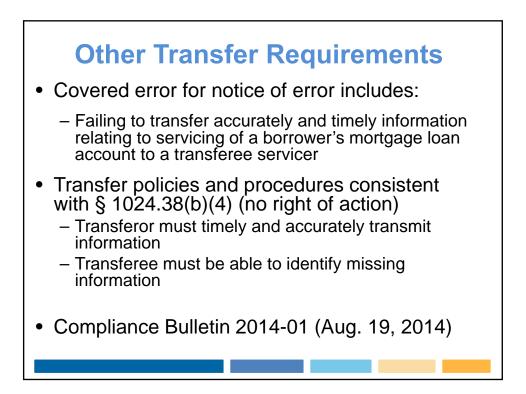

### Dual-Tracking Protections Before Foreclosure Referral

- Servicers must not make first notice or filing required for foreclosure process until mortgage loan is more than 120 days delinquent
- If borrower submits complete application during 120-day period or before first notice or filing, a servicer can't make first notice or filing until evaluation complete
- State foreclosure timelines pre-empted to the extent they allow an earlier commencement of foreclosure
- Protection does not apply if foreclosure based on borrower's violation of a due on sale clause or if servicer is joining foreclosure action by a subordinate lienholder

#### Dual-Tracking Protections After Foreclosure Referral

- If borrower submits complete application after first notice or filing but more than 37 days before foreclosure sale, servicer may proceed with foreclosure process, but shall not:
  - move for foreclosure judgment or order of sale, or conduct sale, until decision given or borrower rejects offer or fails to perform
  - make a dispositive motion, such as motion for default judgment, judgment on pleadings, or summary judgment, which may directly result in a foreclosure judgment or order of sale
- If such a motion has been made before receiving a complete application, servicer must take reasonable steps to avoid a ruling or issuance of an order