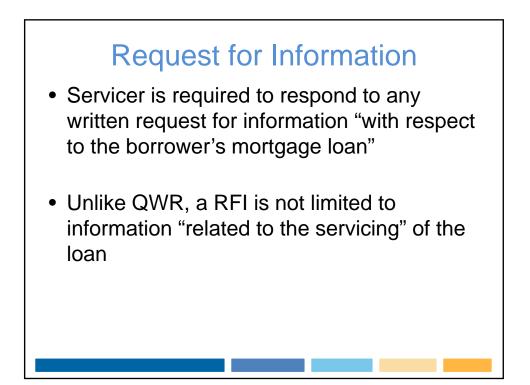

## Asking the Servicer to Identify the Mortgage Loan Owner

|                                                                            | TILA (1641(f)(2))                          | RESPA (Reg. X<br>§1024.36(d)(2)                         |  |  |  |
|----------------------------------------------------------------------------|--------------------------------------------|---------------------------------------------------------|--|--|--|
| Time                                                                       | Presumptively "reasonable"                 | 10 business days                                        |  |  |  |
| Fees                                                                       | Not discussed                              | Banned                                                  |  |  |  |
| Remedy                                                                     | \$4K plus actuals, but servicer liability? | Actual, unless pattern<br>and practice and then<br>\$2K |  |  |  |
| Statute of limitations                                                     | 1 year                                     | 3 years                                                 |  |  |  |
| Useful commentary in the RESPA Official Interpretations,<br>§ 1024.36(a)-2 |                                            |                                                         |  |  |  |
|                                                                            |                                            |                                                         |  |  |  |