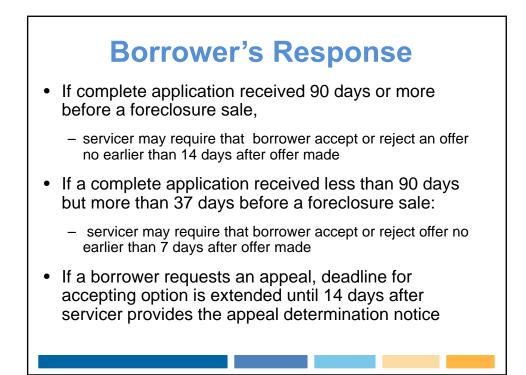

# Loss Mitigation Review Rights

| Days Application<br>Received Before<br>Foreclosure Sale | ≥ 90                                                     | ≥ 45             | ≥ 38 |  |
|---------------------------------------------------------|----------------------------------------------------------|------------------|------|--|
| Acknowledgment of<br>Application                        | Yes, must acknowled<br>days and provide de<br>additional | No               |      |  |
| Time to Evaluate                                        | 30 days                                                  |                  |      |  |
| Time to Appeal                                          | 14 days                                                  | No appeal rights |      |  |
| Time to Accept<br>Loan Mod Offer                        | 14 days                                                  | 7 days           |      |  |
|                                                         |                                                          |                  |      |  |