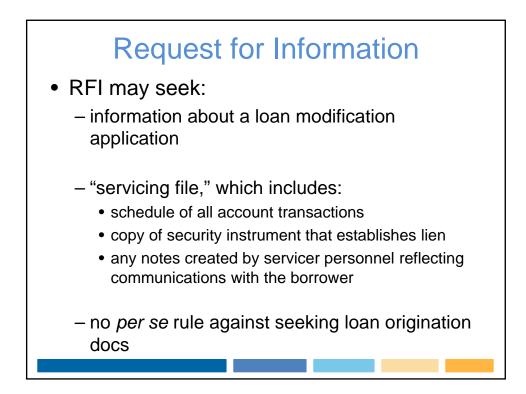

## Asking the Servicer to Identify the Mortgage Loan Owner

|                                                                            | TILA (1641(f)(2))                          | RESPA (Reg. X<br>§1024.36(d)(2)                         |  |  |  |
|----------------------------------------------------------------------------|--------------------------------------------|---------------------------------------------------------|--|--|--|
| Time                                                                       | Presumptively "reasonable"                 | 10 business days                                        |  |  |  |
| Fees                                                                       | Not discussed                              | Banned                                                  |  |  |  |
| Remedy                                                                     | \$4K plus actuals, but servicer liability? | Actual, unless pattern<br>and practice and then<br>\$2K |  |  |  |
| Statute of limitations                                                     | 1 year                                     | 3 years                                                 |  |  |  |
| Useful commentary in the RESPA Official Interpretations,<br>§ 1024.36(a)-2 |                                            |                                                         |  |  |  |
|                                                                            |                                            |                                                         |  |  |  |

## **Loan Modification Denial**

- If loan modification denial based on a requirement set by loan owner or assignee, notice must identify owner or assignee and specific requirement that was basis for denial
- If loan modification denial based on net present value test, notice must state this reason and include the inputs used for the calculation
- Denial notice must also describe borrower's right to appeal, the deadline to appeal, and any requirements for making an appeal, if applicable