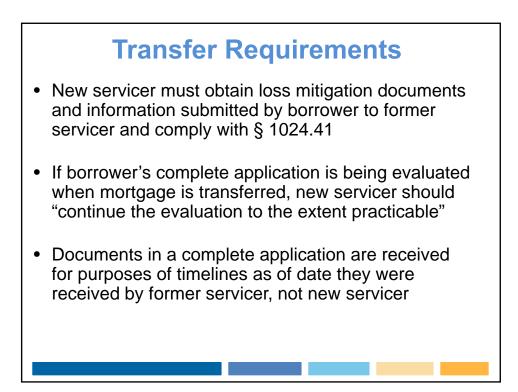

#### Receipt of Application 45 Days or More Before Sale

#### Servicer must:

- Conduct review to determine whether application is complete
- Within 5 business days of receiving application, provide written notice to borrower that:
  - · acknowledges application is complete, or
  - describes documents and information needed to complete the application, and
  - provides "reasonable date" by which borrower should submit missing documents and information