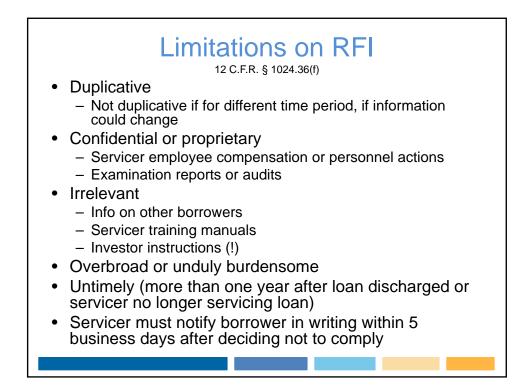

## Asking the Servicer to Identify the Mortgage Loan Owner

|                                                                            | TILA (1641(f)(2))                          | RESPA (Reg. X<br>§1024.36(d)(2)                         |  |  |  |
|----------------------------------------------------------------------------|--------------------------------------------|---------------------------------------------------------|--|--|--|
| Time                                                                       | Presumptively "reasonable"                 | 10 business days                                        |  |  |  |
| Fees                                                                       | Not discussed                              | Banned                                                  |  |  |  |
| Remedy                                                                     | \$4K plus actuals, but servicer liability? | Actual, unless pattern<br>and practice and then<br>\$2K |  |  |  |
| Statute of limitations                                                     | 1 year                                     | 3 years                                                 |  |  |  |
| Useful commentary in the RESPA Official Interpretations,<br>§ 1024.36(a)-2 |                                            |                                                         |  |  |  |
|                                                                            |                                            |                                                         |  |  |  |